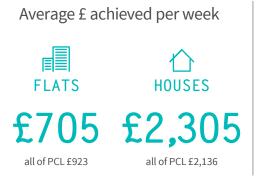

### Chelsea lettings (2015 year to date)

#### Average £ per square foot

Rental value achieved per annum

% of original asking price achieved for rentals

95% all of PCL 95.5%

Properties achieving more than £1,000 per week