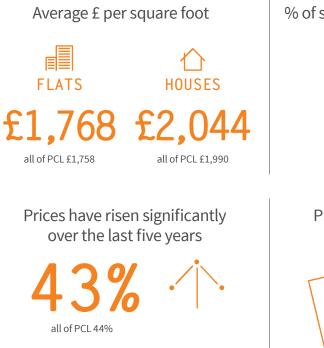

### Chelsea sales (2015 year to date)

Prices are 1.1% higher than the same period in 2014 (PCL +0.7%)

# % of sales which were houses 同心 25% all of PCL 22%

Properties achieving £2 million+